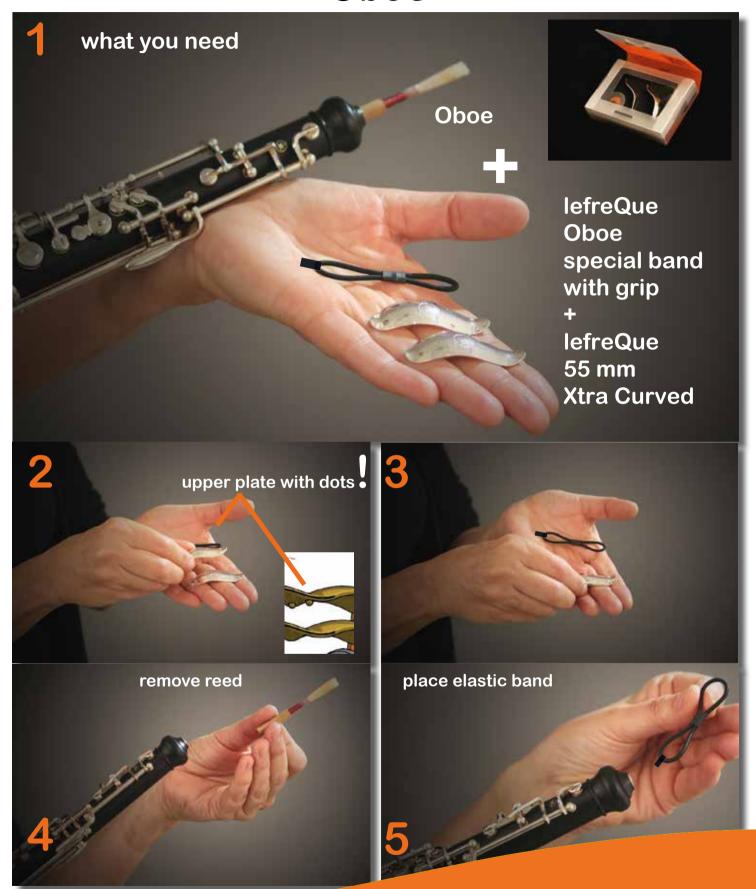

## **Oboe**

lefreque dutch original sound solution

first connection / reed to body

### position lefreQue

#### materials

#### How to try: