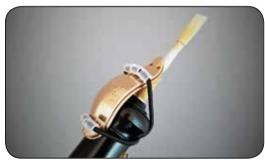

## **Oboe**

lefreque dutch original sound solution

first connection / reed to body

### position lefreQue