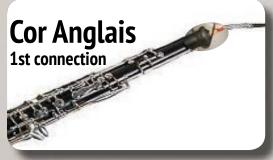

## 1st connection (for bell same as clarinet) LefreQue works for all Oboes

55 mm Xtra Curved

Oboe special band Artikel-Nr. 219085

55 mm Xtra Curved

Cor Anglais special band Artikel-Nr. 219086