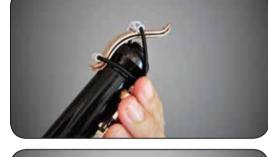

et with your own overtones. Pay attention to the difference in tuning with and without lefreQue.
- Play different fragments outside your comfort zone with difficult bindings or intervals. Feel the differences in ease of playing and pay attention to your intonation.

#### Joint excercise

- Play a scale together (long notes and without vibrato). Play it with, without and then with lefreQue again. First unisono and then in octaves. Listen to the difference in tuning and projection.
- Play a duet with any other wind instrument and pay attention to the differences in intonation.

We hope you enjoy these excercises. Thanks for trying lefreQue!

## **Oboe Manual**

lefreque dutch original sound solution

**Important** !!!

## Always place the plate with dots on top

**Oboe Ultimate Band** 























Scan the QR code and see how-to-use movies

## Oboe

## lefreque dutch original sound solution

## 1st connection (for bell same as clarinet) LefreQue works for all Oboes











55 mm Xtra Curved



Oboe special band Artikel-Nr. 219085



55 mm Xtra Curved



Cor Anglais special band Artikel-Nr. 219086

## lefre Que instruction manual for Oboe









# You can also put a 33 mm or 41 mm lefreQue with 85 mm band on the bell