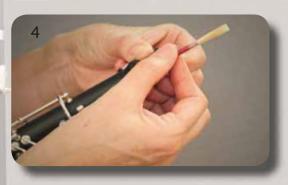

differences in ease of playing and pay attention to your intonation.

#### Joint excercise

- Play a scale together (long notes and without vibrato). Play it with, without and then with lefreQue again. First unisono and then in octaves. Listen to the difference in tuning and projection.
- Play a duet with any other wind instrument and pay attention to the differences in intonation.

We hope you enjoy these excercises. Thanks for trying lefreQue!

## **Oboe Manual**

lefreque dutch original sound solution

**Important** !!!

## Always place the plate with dots on top

**Oboe Ultimate Band** 























Scan the QR code and see how-to-use movies

## Oboe

## lefreque dutch original sound solution

## 1st connection (for bell same as clarinet) LefreQue works for all Oboes











55 mm Xtra Curved



Oboe special band Artikel-Nr. 219085



55 mm Xtra Curved



Cor Anglais special band Artikel-Nr. 219086

## lefre Que instruction manual for Oboe









# You can also put a 33 mm or 41 mm lefreQue with 85 mm band on the bell