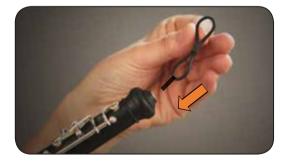

your own overtones. Pay attention to the difference in tuning with and without lefreQue.
- Play different fragments outside your comfort zone with difficult bindings or intervals. Feel the differences in ease of playing and pay attention to your intonation.

#### Joint excercise

- Play a scale together (long notes and without vibrato). Play it with, without and then with lefreQue again. First unisono and then in octaves. Listen to the difference in tuning and projection.
- Play a duet with any other wind instrument and pay attention to the differences in intonation.

We hope you enjoy these excercises. Thanks for trying lefreQue!

## **Oboe Manual**

lefreque dutch original sound solution

**Important** !!!

## Always place the plate with dots on top

**Oboe Ultimate Band** 























Scan the QR code and see how-to-use movies

## Oboe

## lefreque dutch original sound solution

## 1st connection (for bell same as clarinet) LefreQue works for all Oboes











55 mm Xtra Curved



Oboe special band Artikel-Nr. 219085



55 mm Xtra Curved



Cor Anglais special band Artikel-Nr. 219086

## lefre Que instruction manual for Oboe









# You can also put a 33 mm or 41 mm lefreQue with 85 mm band on the bell