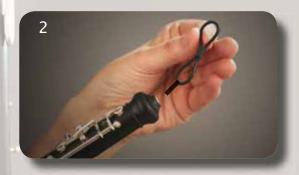

the differences in ease of playing and pay attention to your intonation.

#### Joint excercise

- Play a scale together (long notes and without vibrato). Play it with, without and then with lefreQue again. First unisono and then in octaves. Listen to the difference in tuning and projection.
- Play a duet with any other wind instrument and pay attention to the differences in intonation.

We hope you enjoy these excercises. Thanks for trying lefreQue!

## **Oboe Manual**

lefreque dutch original sound solution

**Important** !!!

## Always place the plate with dots on top

**Oboe Ultimate Band** 























Scan the QR code and see how-to-use movies

## Oboe

## lefreque dutch original sound solution

## 1st connection (for bell same as clarinet) LefreQue works for all Oboes











55 mm Xtra Curved



Oboe special band Artikel-Nr. 219085



55 mm Xtra Curved



Cor Anglais special band Artikel-Nr. 219086

## lefre Que instruction manual for Oboe









# You can also put a 33 mm or 41 mm lefreQue with 85 mm band on the bell