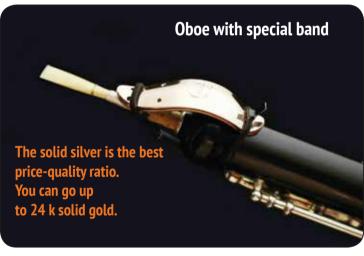

## **Oboe Manual**

lefreque dutch original sound solution

**Important** !!!

## Always place the plate with dots on top

**Oboe Ultimate Band** 

Scan the QR code and see how-to-use movies