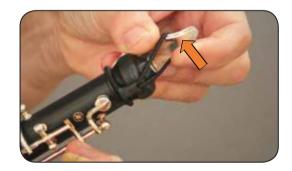

ur own overtones. Pay attention to the difference in tuning with and without lefreQue.
- Play different fragments outside your comfort zone with difficult bindings or intervals. Feel the differences in ease of playing and pay attention to your intonation.

#### Joint excercise

- Play a scale together (long notes and without vibrato). Play it with, without and then with lefreQue again. First unisono and then in octaves. Listen to the difference in tuning and projection.
- Play a duet with any other wind instrument and pay attention to the differences in intonation.

We hope you enjoy these excercises. Thanks for trying lefreQue!

## **Oboe Manual**

lefreque dutch original sound solution

**Important** !!!

## Always place the plate with dots on top

**Oboe Ultimate Band** 























Scan the QR code and see how-to-use movies

## Oboe

## lefreque dutch original sound solution

## 1st connection (for bell same as clarinet) LefreQue works for all Oboes











55 mm Xtra Curved



Oboe special band Artikel-Nr. 219085



55 mm Xtra Curved



Cor Anglais special band Artikel-Nr. 219086

## lefre Que instruction manual for Oboe









# You can also put a 33 mm or 41 mm lefreQue with 85 mm band on the bell