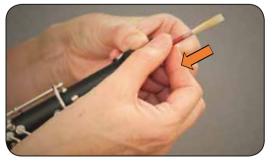

own overtones. Pay attention to the difference in tuning with and without lefreQue.
- Play different fragments outside your comfort zone with difficult bindings or intervals. Feel the differences in ease of playing and pay attention to your intonation.

#### Joint excercise

- Play a scale together (long notes and without vibrato). Play it with, without and then with lefreQue again. First unisono and then in octaves. Listen to the difference in tuning and projection.
- Play a duet with any other wind instrument and pay attention to the differences in intonation.

We hope you enjoy these excercises. Thanks for trying lefreQue!

## **Oboe Manual**

lefreque dutch original sound solution

**Important** !!!

## Always place the plate with dots on top

**Oboe Ultimate Band** 























Scan the QR code and see how-to-use movies

## Oboe

## lefreque dutch original sound solution

## 1st connection (for bell same as clarinet) LefreQue works for all Oboes











55 mm Xtra Curved



Oboe special band Artikel-Nr. 219085



55 mm Xtra Curved



Cor Anglais special band Artikel-Nr. 219086

## lefre Que instruction manual for Oboe









# You can also put a 33 mm or 41 mm lefreQue with 85 mm band on the bell