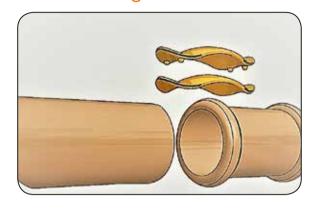

## **Oboe**

lefreque dutch original sound solution

first connection / reed to body

### position lefreQue

## 1st connection (for bell same as clarinet) LefreQue works for all Oboes

55 mm Xtra Curved

Oboe special band Artikel-Nr. 219085

55 mm Xtra Curved

Cor Anglais special band Artikel-Nr. 219086