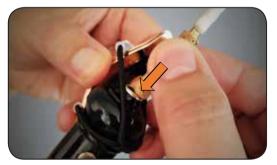

with your own overtones. Pay attention to the difference in tuning with and without lefreQue.
- Play different fragments outside your comfort zone with difficult bindings or intervals. Feel the differences in ease of playing and pay attention to your intonation.

#### Joint excercise

- Play a scale together (long notes and without vibrato). Play it with, without and then with lefreQue again. First unisono and then in octaves. Listen to the difference in tuning and projection.
- Play a duet with any other wind instrument and pay attention to the differences in intonation.

We hope you enjoy these excercises. Thanks for trying lefreQue!

## **Oboe Manual**

lefreque dutch original sound solution

**Important** !!!

## Always place the plate with dots on top

**Oboe Ultimate Band** 























Scan the QR code and see how-to-use movies

## Oboe

## lefreque dutch original sound solution

## 1st connection (for bell same as clarinet) LefreQue works for all Oboes











55 mm Xtra Curved



Oboe special band Artikel-Nr. 219085



55 mm Xtra Curved



Cor Anglais special band Artikel-Nr. 219086

## lefre Que instruction manual for Oboe









# You can also put a 33 mm or 41 mm lefreQue with 85 mm band on the bell