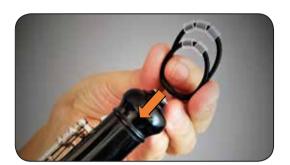

#### materials

#### How to try:

## Always place the plate with dots on top

**Oboe Ultimate Band** 

Scan the QR code and see how-to-use movies