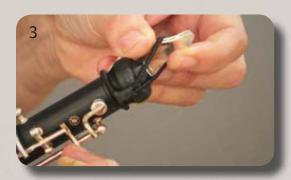

he differences in ease of playing and pay attention to your intonation.

#### Joint excercise

- Play a scale together (long notes and without vibrato). Play it with, without and then with lefreQue again. First unisono and then in octaves. Listen to the difference in tuning and projection.
- Play a duet with any other wind instrument and pay attention to the differences in intonation.

We hope you enjoy these excercises. Thanks for trying lefreQue!

## **Oboe Manual**

lefreque dutch original sound solution

**Important** !!!

## Always place the plate with dots on top

**Oboe Ultimate Band** 























Scan the QR code and see how-to-use movies

## Oboe

## lefreque dutch original sound solution

## 1st connection (for bell same as clarinet) LefreQue works for all Oboes











55 mm Xtra Curved



Oboe special band Artikel-Nr. 219085



55 mm Xtra Curved



Cor Anglais special band Artikel-Nr. 219086

## lefre Que instruction manual for Oboe









# You can also put a 33 mm or 41 mm lefreQue with 85 mm band on the bell