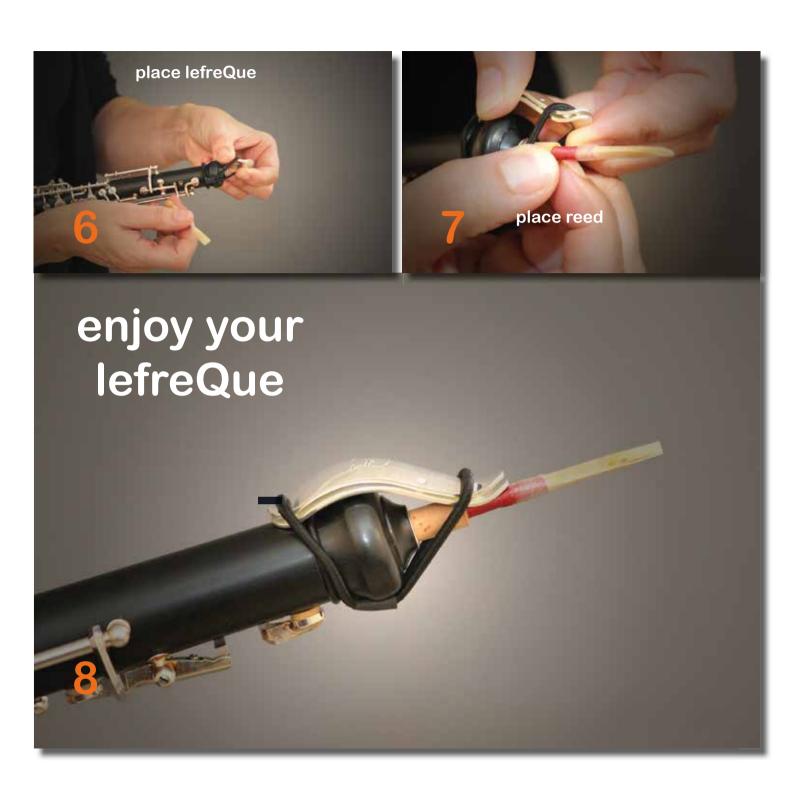

then with lefreQue again. First unisono and then in octaves. Listen to the difference in tuning and projection.
- Play a duet with any other wind instrument and pay attention to the differences in intonation.

We hope you enjoy these excercises. Thanks for trying lefreQue!

## **Oboe Manual**

lefreque dutch original sound solution

**Important** !!!

## Always place the plate with dots on top

**Oboe Ultimate Band** 























Scan the QR code and see how-to-use movies

## Oboe

## lefreque dutch original sound solution

## 1st connection (for bell same as clarinet) LefreQue works for all Oboes











55 mm Xtra Curved



Oboe special band Artikel-Nr. 219085



55 mm Xtra Curved



Cor Anglais special band Artikel-Nr. 219086

## lefre Que instruction manual for Oboe









# You can also put a 33 mm or 41 mm lefreQue with 85 mm band on the bell