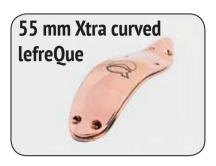

## 1st connection (for bell same as clarinet) LefreQue works for all Oboes

55 mm Xtra Curved

Oboe special band Artikel-Nr. 219085

55 mm Xtra Curved

Cor Anglais special band Artikel-Nr. 219086