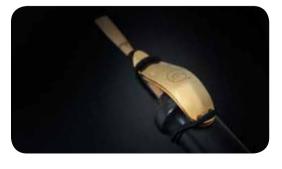

## Always place the plate with dots on top

**Oboe Ultimate Band** 

Scan the QR code and see how-to-use movies