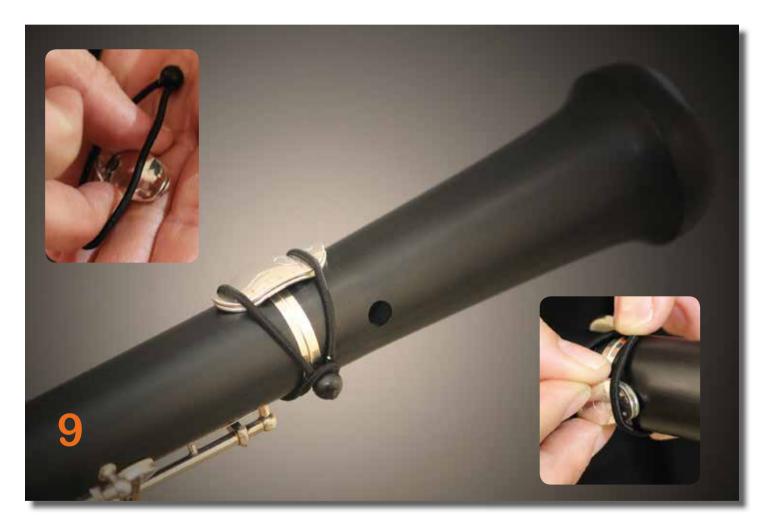

## Always place the plate with dots on top

**Oboe Ultimate Band** 

Scan the QR code and see how-to-use movies

## 1st connection (for bell same as clarinet) LefreQue works for all Oboes

55 mm Xtra Curved

Oboe special band Artikel-Nr. 219085

55 mm Xtra Curved

Cor Anglais special band Artikel-Nr. 219086