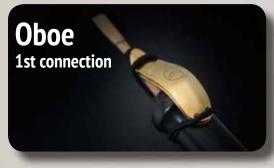

## **Oboe**

lefreque dutch original sound solution

first connection / reed to body

## 1st connection (for bell same as clarinet) LefreQue works for all Oboes

55 mm Xtra Curved

Oboe special band Artikel-Nr. 219085

55 mm Xtra Curved

Cor Anglais special band Artikel-Nr. 219086