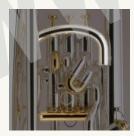

The bottom bow has a longer, wider bow guard for a broader dynamic range and improved tonal projection.