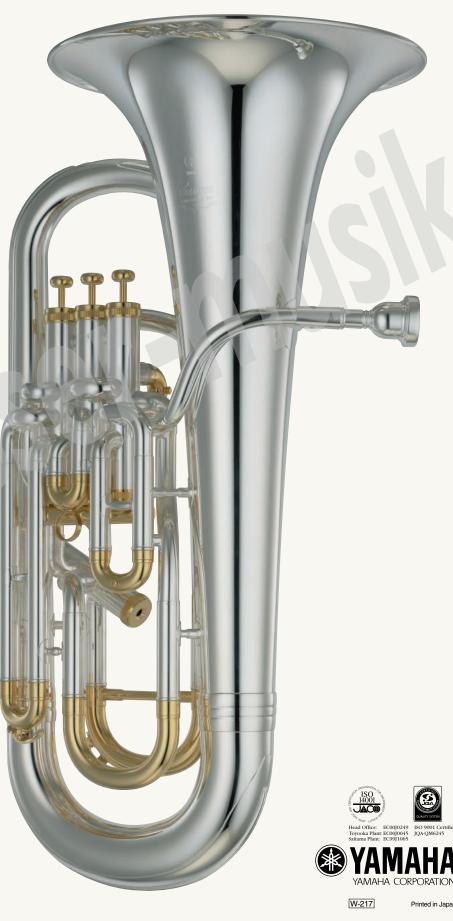

## Euphonium YEP-842S

The New Tradition...

## It's the start of a new tradition

The Yamaha YEP-842S Custom Euphonium boasts a radical new design that combines all the majesty of the past with the wonders of modern technology. It has won instant acceptance by every player fortunate enough to have tried it, including some of the world's greatest masters. This is an instrument that has begun to redefine the very meaning of the word "Euphonium." It's the start of a new tradition.

instan

**YEP-842S** 

In B<sup>b</sup> Valves: 3 top, 1 side action Compensating system Bell:Yellow brass, 300mm (11-4/5") Bore: 15-16.8mm (0.591-0.661") Finish: Silver-plated, with Gold-plated trim Mouthpiece: 53H